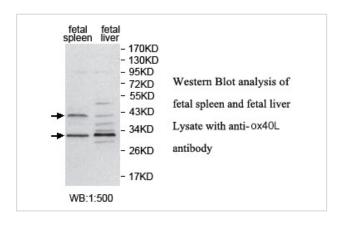

## Application Details

ELISA: 1:20000-1:80000 WB: 1:500-1:1000 IHCoO 1:100-1:200