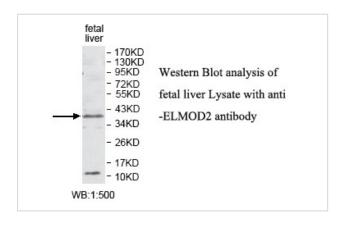

## Application Details

ELISA: 1:20000-1:80000 WB: 1:500-1:1000 IHC: 1:100-1:500