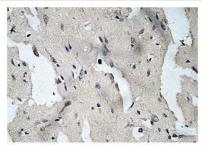

## **Images**

Immunohistochemical staining of formalinfixed paraffin-embedded fetal brain staining with anti-ELMOD2 antibody at a dilution of 1/100.

Note: This product is for in vitro research use only