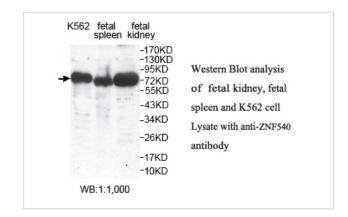

## Application Details

ELISA: 1:20000-1:80000 WB: 1:1000-1:2000 IHC: 1:100-1:500