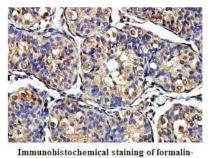

## Images

Immunohistochemical staining of formalinfixed paraffin-embedded testis showing cytoplasmic and nuclear staining with anti-ZNF540 antibody at a dilution of 1/100

Note: This product is for in vitro research use only