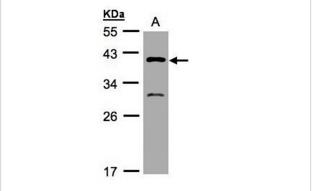

## Predicted MW: 34kd

Western blotting: 1:500-1:3000

## Images

Sample(30 ug of whole cell lysate) A: H1299 10% SDS PAGE Primary antibody diluted at 1: 500

Note: This product is for in vitro research use only