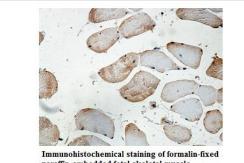

## Images

Immunohistochemical staining of formalin-fixed paraffin-embedded fetal skeletal muscle showing membrane staining with anti-PNPLA2 antibody at a dilution of 1/100

| Western Blot analysis of<br>55KD<br>43KD<br>1984KD<br>26KD<br>antibody |
|------------------------------------------------------------------------|
| 17KD<br>10KD                                                           |
| 5<br>4<br>3<br>1                                                       |