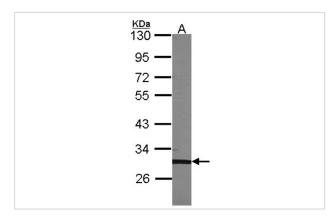

## **Application Details**

Predicted MW: 36kd

Western blotting: 1:500-1:3000

## **Images**

Sample (30 ug of whole cell lysate) A: 293T 10% SDS PAGE

TFEC antibody diluted at 1: 1000

Note: This product is for in vitro research use only