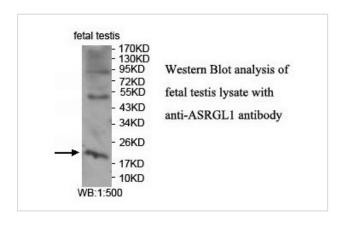

## Application Details

ELISA: 1:20000-1:80000 WB: 1:500-1:1000 IHC: 1:100-1:500