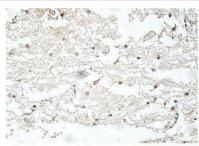

## **Images**

Immunohistochemical staining of formalin-fixed paraffin-embedded fetal brain showing nucleus staining with anti-ASRGL1 antibody at a dilution of 1/100

Note: This product is for in vitro research use only