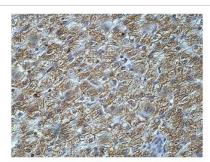

## **Images**

Immunohistochemical staining of formalin-fixed paraffin-embedded fetal liver staining with anti-PON3 antibody at a dilution of 1/100

Western blot analysis of lysates, primary antibody was diluted at 1:500,  $4^{\circ}$  over night