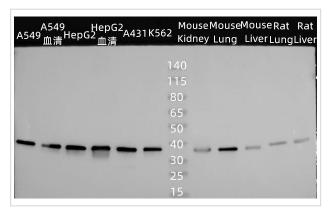

## **Images**

Immunohistochemical staining of formalin-fixed paraffin-embedded fetal liver staining with anti-PON3 antibody at a dilution of 1/100

Western blot analysis of lysates, primary antibody was diluted at 1:500,  $4^{\circ}$  over night