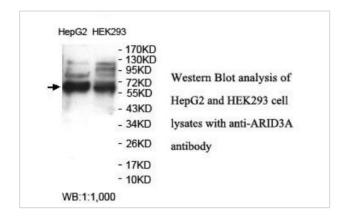

|
| Concentration         | 1.0mg/ml                                                                                                        |
| Formulation           | PBS, pH 7.4 with 0.02% sodium azide.                                                                            |
| Storage               | This product is stable for several weeks at 4°C as an undiluted liquid. Dilute only prior to immediate use. For |
|                       | extended storage, aliquot contents and freeze at -20°C or below. Avoid cycles of freezing and thawing.          |
|                       | Expiration date is one (1) year from date of receipt.                                                           |

## **Application Details**

ELISA: 1:20000-1:80000 WB: 1:500-1:1000

## **Images**



Note: This product is for in vitro research use only