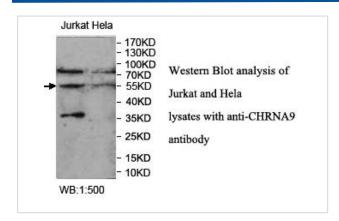

Concentration         | 1.0mg/ml                                                                                                        |
| Formulation           | PBS, pH 7.4 with 0.02% sodium azide.                                                                            |
| Storage               | This product is stable for several weeks at 4°C as an undiluted liquid. Dilute only prior to immediate use. For |
|                       | extended storage, aliquot contents and freeze at -20°C or below. Avoid cycles of freezing and thawing.          |
|                       | Expiration date is one (1) year from date of receipt.                                                           |

## **Application Details**

ELISA: 1:20000-1:80000 WB: 1:500-1:1000 IHC: 1:100-1:500

## **Images**



Note: This product is for in vitro research use only