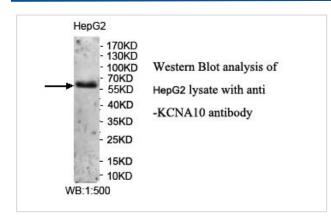

|
| Concentration         | 1.0mg/ml                                                                                                        |
| Formulation           | PBS, pH 7.4 with 0.02% sodium azide.                                                                            |
| Storage               | This product is stable for several weeks at 4°C as an undiluted liquid. Dilute only prior to immediate use. For |
|                       | extended storage, aliquot contents and freeze at -20°C or below. Avoid cycles of freezing and thawing.          |
|                       | Expiration date is one (1) year from date of receipt.                                                           |

## **Application Details**

ELISA: 1:20000-1:80000 WB: 1:500-1:1000

## Images



Note: This product is for in vitro research use only