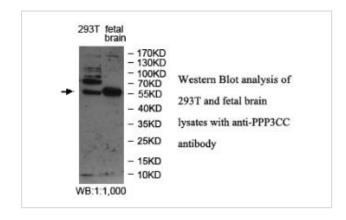

Concentration         | 1.0mg/ml                                                                                                        |
| Formulation           | PBS, pH 7.4 with 0.02% sodium azide.                                                                            |
| Storage               | This product is stable for several weeks at 4°C as an undiluted liquid. Dilute only prior to immediate use. For |
|                       | extended storage, aliquot contents and freeze at -20°C or below. Avoid cycles of freezing and thawing.          |
|                       | Expiration date is one (1) year from date of receipt.                                                           |

## **Application Details**

ELISA: 1:20000-1:80000 WB: 1:200-1:1000 IHC: 1:100-1:500

## **Images**



Note: This product is for in vitro research use only