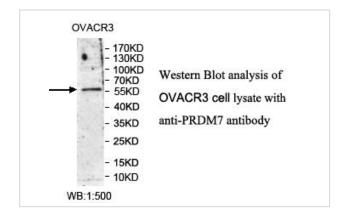

Concentration         | 1.0mg/ml                                                                                                        |
| Formulation           | PBS, pH 7.4 with 0.02% sodium azide.                                                                            |
| Storage               | This product is stable for several weeks at 4°C as an undiluted liquid. Dilute only prior to immediate use. For |
|                       | extended storage, aliquot contents and freeze at -20°C or below. Avoid cycles of freezing and thawing.          |
|                       | Expiration date is one (1) year from date of receipt.                                                           |

## **Application Details**

ELISA: 1:20000-1:80000 WB: 1:200-1:1000 IHC: 1:100-1:500

## **Images**



Note: This product is for in vitro research use only