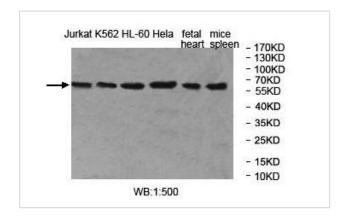

## **Application Details**

ELISA: 1:20000-1:80000 WB: 1:200-1:1000

## **Images**

Note: This product is for in vitro research use only