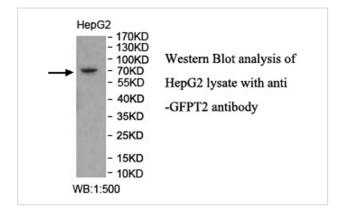

|
| Concentration         | 1.0mg/ml                                                                                                        |
| Formulation           | PBS, pH 7.4 with 0.02% sodium azide.                                                                            |
| Storage               | This product is stable for several weeks at 4°C as an undiluted liquid. Dilute only prior to immediate use. For |
|                       | extended storage, aliquot contents and freeze at -20°C or below. Avoid cycles of freezing and thawing.          |
|                       | Expiration date is one (1) year from date of receipt.                                                           |

## **Application Details**

ELISA: 1:20000-1:80000 WB: 1:200-1:1000 IHC: 1:100-1:500

## Images



Note: This product is for in vitro research use only