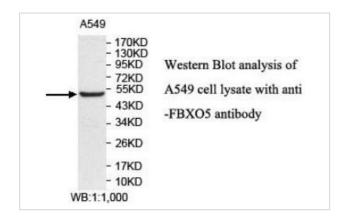

|
| Concentration         | 1.0mg/ml                                                                                                        |
| Formulation           | PBS, pH 7.4 with 0.02% sodium azide.                                                                            |
| Storage               | This product is stable for several weeks at 4°C as an undiluted liquid. Dilute only prior to immediate use. For |
|                       | extended storage, aliquot contents and freeze at -20°C or below. Avoid cycles of freezing and thawing.          |
|                       | Expiration date is one (1) year from date of receipt.                                                           |

## **Application Details**

ELISA: 1:20000-1:80000 WB: 1:200-1:1000

## Images



Note: This product is for in vitro research use only