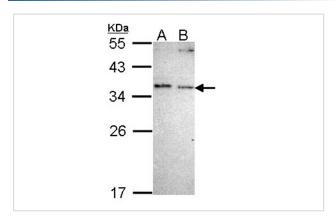

## **Images**

Storage

Sample (30 ug of whole cell lysate)

Store at -20°C for long term preservation (recommended). Store at 4°C for short term use.

A: A431 B: H1299 12% SDS PAGE

Primary antibody diluted at 1: 1000