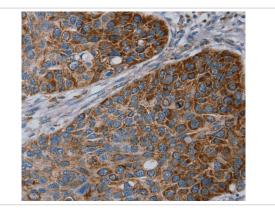

## Images

Immunohistochemical analysis of paraffin-embedded Human esophagus cancer tissue using #40321 at dilution 1/25.