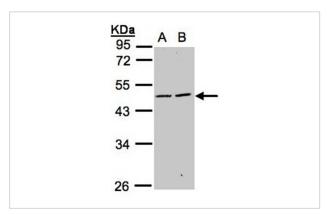

## **Images**

Sample(30 ug whole cell lysate)

A: Hep G2

B: MOLT4

10% SDS PAGE

Primary antibody diluted at 1: 1000

Immunohistochemical analysis of paraffin-embedded A549 xenograft, using SIGLEC9 antibody at 1: 100 dilution.