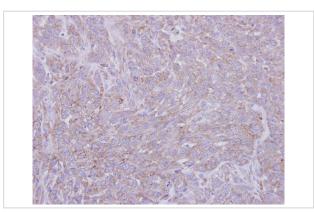

## **Images**

Sample(30 ug whole cell lysate)

A: Hep G2

B: MOLT4

10% SDS PAGE

Primary antibody diluted at 1: 1000

Immunohistochemical analysis of paraffin-embedded A549 xenograft, using SIGLEC9 antibody at 1: 100 dilution.