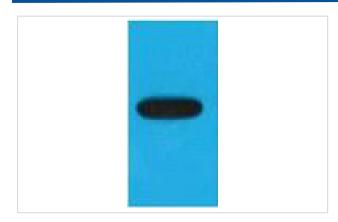

## **Images**

Western blot analysis of recombinant EBFP protein, diluted at 1:5000.

Note: This product is for in vitro research use only