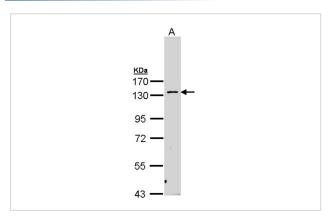

preservative.

5586;

Sample (30 ug of whole cell lysate) A: H1299

Supplied in 0.1M Tris-buffered saline with 10% Glycerol (pH7.0). 0.01% Thimerosal was added as a

Store at -20°C for long term preservation (recommended). Store at 4°C for short term use.

7.5% SDS PAGE

Primary antibody diluted at 1: 1000

Immunofluorescence analysis of paraformaldehyde-fixed HeLa, using protein kinase N2 antibody at 1: 200 dilution.

Note: This product is for in vitro research use only