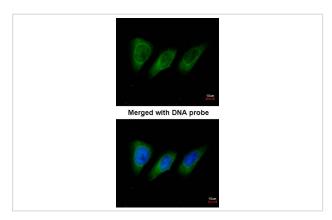

7.5% SDS PAGE

Primary antibody diluted at 1: 1000

Immunofluorescence analysis of paraformaldehyde-fixed HeLa, using protein kinase N2 antibody at 1: 200 dilution.

Note: This product is for in vitro research use only