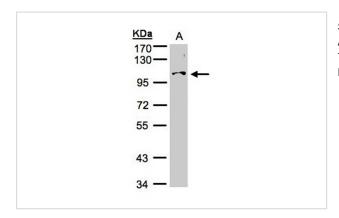

## Application Details

Predicted MW: 130kd

Western blotting: 1:500-1:3000

## **Images**

Sample (30ug whole cell lysate)
A: Hep G2
7.5% SDS PAGE

Primary antibody diluted at 1: 500

Note: This product is for in vitro research use only