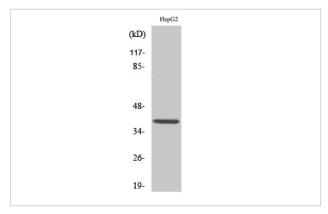

## **Images**

Western Blot analysis of Jurkat cells using McI-1 Polyclonal Antibody

Western Blot analysis of NIH-3T3 Jurkat cells using McI-1 Polyclonal Antibody

Note: This product is for in vitro research use only