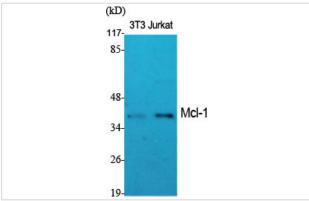

## **Images**

Western Blot analysis of Jurkat cells using McI-1 Polyclonal Antibody

Western Blot analysis of NIH-3T3 Jurkat cells using McI-1 Polyclonal Antibody

Note: This product is for in vitro research use only