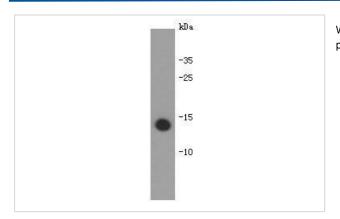

# **Images**

Western blot analysis on bioactive recombinant human IL-31 protein using anti-IL-31 Mouse mAb (Cat. # M1305-3).