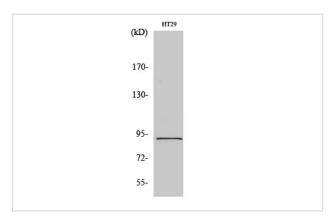

## **Images**

Western Blot analysis of HT29 cells using Stat5 Polyclonal Antibody

Note: This product is for in vitro research use only