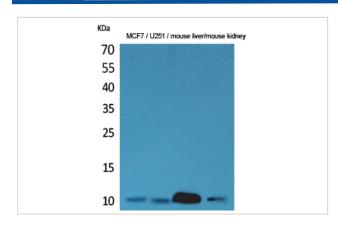

## **Images**

Western Blot analysis of MCF7 U251 mouse liver mouse kidney cells using ACBP Polyclonal Antibody

Note: This product is for in vitro research use only