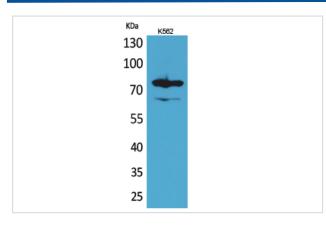

## Images

Western Blot analysis of K562 cells using FOXP1 Polyclonal Antibody Note: This product is for in vitro research use only