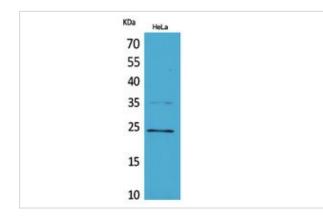

## Images

Western Blot analysis of HeLa cells using Rab 5A Polyclonal Antibody.

Note: This product is for in vitro research use only