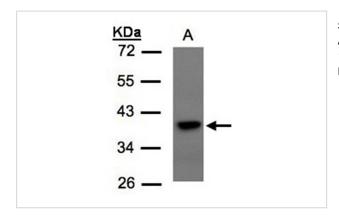

## **Images**

Sample(30 ug of whole cell lysate) A: 293T 10% SDS PAGE

Primary antibody diluted at 1: 1500

Note: This product is for in vitro research use only