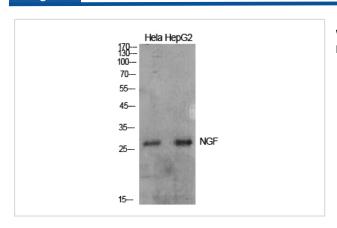

## **Images**

Western Blot analysis of Hela HepG2 cells using NGF Polyclonal Antibody

Note: This product is for in vitro research use only