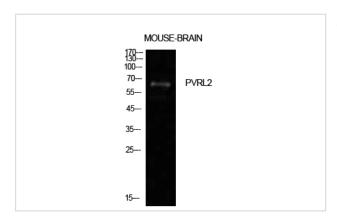

## **Images**

Western Blot analysis of MOUSE-BRAIN cells using Nectin 2 Polyclonal Antibody

Western Blot analysis of mouse brain cells using Nectin 2 Polyclonal Antibody

Note: This product is for in vitro research use only