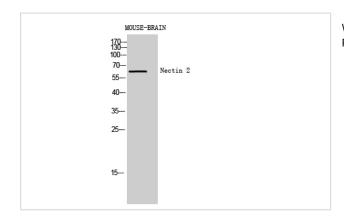

## **Images**

Western Blot analysis of MOUSE-BRAIN cells using Nectin 2 Polyclonal Antibody

Western Blot analysis of mouse brain cells using Nectin 2 Polyclonal Antibody

Note: This product is for in vitro research use only