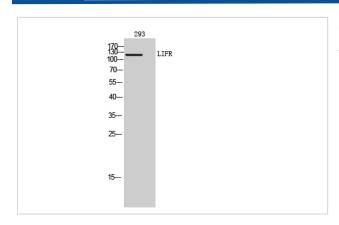

## **Images**

Western Blot analysis of 293 cells using LIFR Polyclonal Antibody

Note: This product is for in vitro research use only