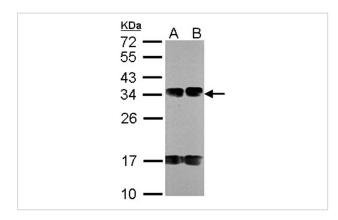

## **Application Details**

Predicted MW: 34kd

Western blotting: 1:500-1:3000

## **Images**

Sample (30 ug of whole cell lysate)

A: A431 B: H1299 12% SDS PAGE

Primary antibody diluted at 1: 1000

Note: This product is for in vitro research use only