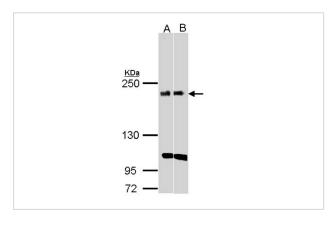

## **Images**

Sample(30 ug whole cell lysate)

A: H1299

B: Raji

5% SDS PAGE

% SUS PAGE

Primary antibody diluted at 1: 1000

Immunohistochemical analysis of paraffin-embedded SW480 xenograft, using KIDINS220 antibody at 1: 500 dilution.