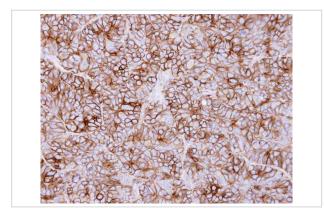

## **Images**

Sample(30 ug whole cell lysate)

A: H1299

B: Raji

5% SDS PAGE

% SUS PAGE

Primary antibody diluted at 1: 1000

Immunohistochemical analysis of paraffin-embedded SW480 xenograft, using KIDINS220 antibody at 1: 500 dilution.