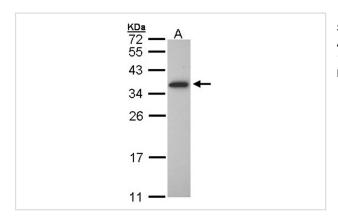

## **Images**

Sample (30 ug of whole cell lysate) A: Molt-4 12% SDS PAGE

Primary antibody diluted at 1: 1000

Note: This product is for in vitro research use only