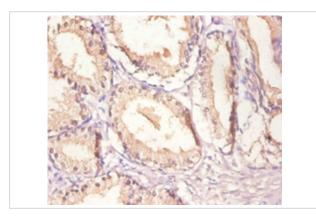

## Images

Immunohistochemical analysis of paraffin-embedded human prostate using #42520 at dilution of 1:100.