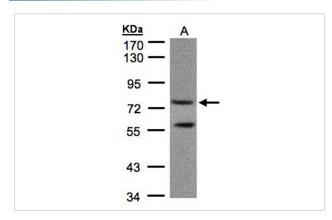

## **Application Details**

Predicted MW: 80kd

Western blotting: 1:500-1:3000

Immunohistochemistry: 1:100-1:250

## **Images**

Sample(30 ug of whole cell lysate)

A: 293T

7.5% SDS PAGE

Primary antibody diluted at 1: 1000

Immunohistochemical analysis of paraffin-embedded endo mitral, using PDE4C antibody at 1: 100 dilution.