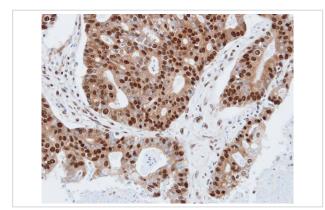

## **Application Details**

Predicted MW: 80kd

Western blotting: 1:500-1:3000

Immunohistochemistry: 1:100-1:250

## **Images**

Sample(30 ug of whole cell lysate)

A: 293T

7.5% SDS PAGE

Primary antibody diluted at 1: 1000

Immunohistochemical analysis of paraffin-embedded endo mitral, using PDE4C antibody at 1: 100 dilution.