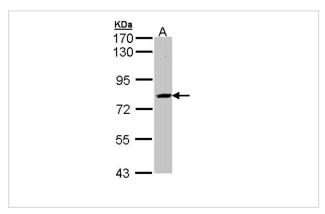

## **Images**

Sample (30 ug of whole cell lysate)

A: Raji

7.5% SDS PAGE

Primary antibody diluted at 1: 1000

Immunohistochemical analysis of paraffin-embedded BT474 xenograft, using AHCYL2 antibody at 1: 100 dilution.

## **Application Details**

Predicted MW: 67kd

Western blotting: 1:500-1:3000

Immunohistochemistry: 1:100-1:250