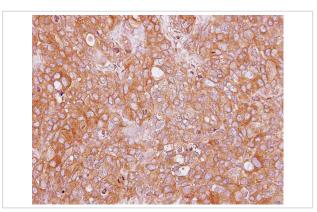

## **Images**

Sample (30 ug of whole cell lysate)

A: Raji

7.5% SDS PAGE

Primary antibody diluted at 1: 1000

Immunohistochemical analysis of paraffin-embedded BT474 xenograft, using AHCYL2 antibody at 1: 100 dilution.