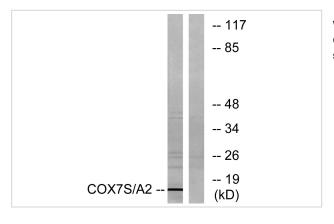

## **Images**

Western blot analysis of lysates from rat heart cells, using COX7S/A2 Antibody. The lane on the right is blocked with the synthesized peptide.

Immunohistochemistry analysis of paraffin-embedded human breast carcinoma tissue, using COX7S/A2 Antibody. The picture on the right is blocked with the synthesized peptide.