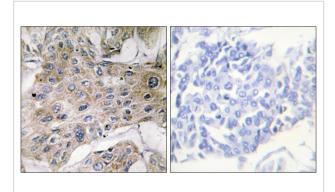

## **Images**

Western blot analysis of lysates from rat heart cells, using COX7S/A2 Antibody. The lane on the right is blocked with the synthesized peptide.

Immunohistochemistry analysis of paraffin-embedded human breast carcinoma tissue, using COX7S/A2 Antibody. The picture on the right is blocked with the synthesized peptide.