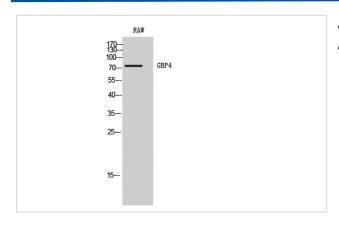

## **Images**

Western Blot analysis of RAW cells using GBP4 Polyclonal Antibody

Immunohistochemistry analysis of paraffin-embedded human breast carcinoma, using GBP4 Antibody. The picture on the right is blocked with the synthesized peptide.