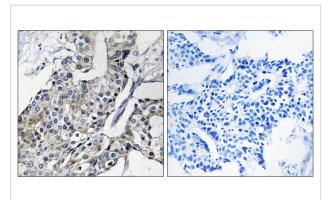

## **Images**

Western Blot analysis of RAW cells using GBP4 Polyclonal Antibody

Immunohistochemistry analysis of paraffin-embedded human breast carcinoma, using GBP4 Antibody. The picture on the right is blocked with the synthesized peptide.