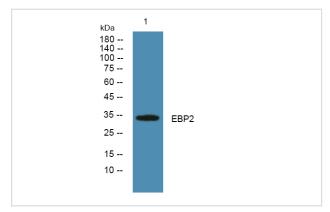

## Images

Western blot analysis of lysates from PC12 cells, primary antibody was diluted at 1:1000, 4°over night

Note: This product is for in vitro research use only