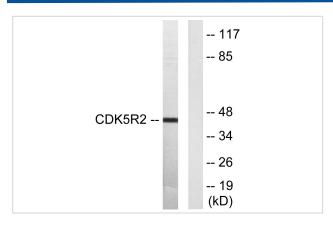

## **Images**

Western blot analysis of lysates from HUVEC cells, using CDK5R2 Antibody. The lane on the right is blocked with the synthesized peptide.

Western Blot analysis of various cells using p39 Polyclonal Antibody cells nucleus extracted by Minute TM Cytoplasmic and Nuclear Fractionation kit (SC-003,Inventbiotech,MN,USA).