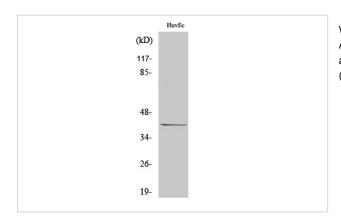

## **Images**

Western blot analysis of lysates from HUVEC cells, using CDK5R2 Antibody. The lane on the right is blocked with the synthesized peptide.

Western Blot analysis of various cells using p39 Polyclonal Antibody cells nucleus extracted by Minute TM Cytoplasmic and Nuclear Fractionation kit (SC-003,Inventbiotech,MN,USA).