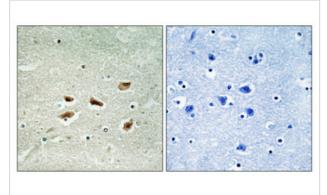

Immunohistochemical analysis of paraffin-embedded Human brain. Antibody was diluted at 1:100(4° overnight). High-pressure and temperature Tris-EDTA,pH8.0 was used for antigen retrieval. Negetive contrl (right) obtaned from antibody was pre-absorbed by immunogen peptide.