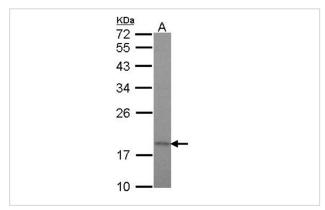

## **Application Details**

Predicted MW: 18kd

Western blotting: 1:500-1:3000

## **Images**

Sample (30 ug of whole cell lysate)

A: Hela

12% SDS PAGE

Primary antibody diluted at 1: 1000

Note: This product is for in vitro research use only