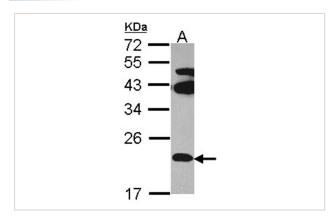

## **Application Details**

Predicted MW: 24kd

Western blotting: 1:500-1:3000

## **Images**

Sample (30 ug of whole cell lysate)
A: Hela
12% SDS PAGE

FAM18B antibody diluted at 1: 1000

Note: This product is for in vitro research use only