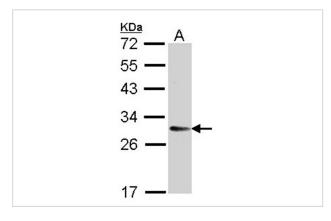

## Application Details Predicted MW: 27kd Western blotting: 1:500-1:3000 Immunohistochemistry: 1:50-1:500

## Images

Sample (30 ug of whole cell lysate) A: H1299 12% SDS PAGE Primary antibody diluted at 1: 5000

Immunohistochemical analysis of paraffin-embedded DLD-1 xenograft, using TMED9 antibody at 1: 500 dilution.