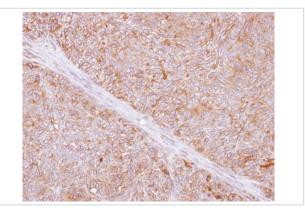

## Images

Sample (30 ug of whole cell lysate) A: H1299 12% SDS PAGE Primary antibody diluted at 1: 5000

Immunohistochemical analysis of paraffin-embedded DLD-1 xenograft, using TMED9 antibody at 1: 500 dilution.