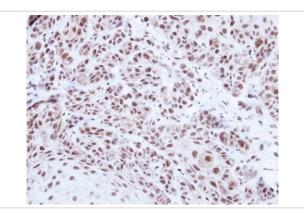

## Images

Sample (30 ug of whole cell lysate) A: Raji 7.5% SDS PAGE Primary antibody diluted at 1: 1000

Immunohistochemical analysis of paraffin-embedded Cal27 xenograft, using PRPF39 antibody at 1: 500 dilution.