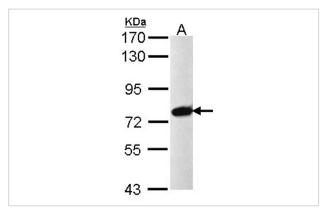

## Application Details Predicted MW: 78kd Western blotting: 1:500-1:3000 Immunohistochemistry: 1:100-1:500

## Images

Sample (30 ug of whole cell lysate) A: Raji 7.5% SDS PAGE Primary antibody diluted at 1: 1000

Immunohistochemical analysis of paraffin-embedded Cal27 xenograft, using PRPF39 antibody at 1: 500 dilution.