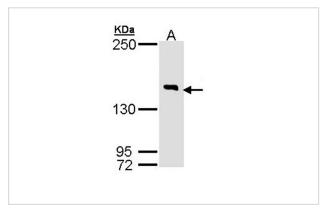

## **Images**

Sample (30 ug of whole cell lysate)

A: Hela

7.5% SDS PAGE

Primary antibody diluted at 1: 1000

Immunofluorescence analysis of methanol-fixed HeLa, using DIP2B antibody at 1: 200 dilution.

Note: This product is for in vitro research use only