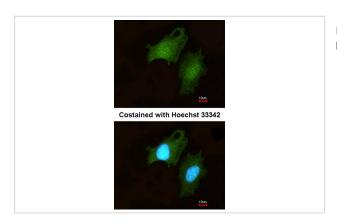

## **Images**

Sample (30 ug of whole cell lysate)

A: Hela

7.5% SDS PAGE

Primary antibody diluted at 1: 1000

Immunofluorescence analysis of methanol-fixed HeLa, using DIP2B antibody at 1: 200 dilution.

Note: This product is for in vitro research use only