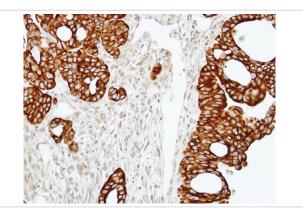

## Application Details Predicted MW: 21kd Western blotting: 1:500-1:3000 Immunohistochemistry: 1:100-1:250

## Images

Sample(30 ug whole cell lysate) A: MOLT4 12% SDS PAGE Primary antibody diluted at 1: 500

Immunohistochemical analysis of paraffin-embedded N87 xenograft, using RAP2C antibody at 1: 100 dilution.