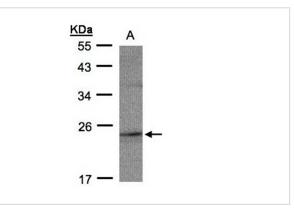

## Application Details Predicted MW: 21kd Western blotting: 1:500-1:3000 Immunohistochemistry: 1:100-1:250

## Images

Sample(30 ug whole cell lysate) A: MOLT4 12% SDS PAGE Primary antibody diluted at 1: 500

Immunohistochemical analysis of paraffin-embedded N87 xenograft, using RAP2C antibody at 1: 100 dilution.