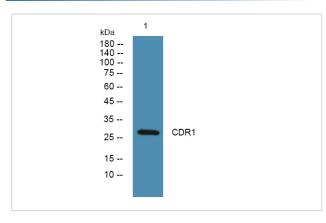

## Images

Western blot analysis of lysates from KB cells, primary antibody was diluted at 1:1000,  $40\frac{1}{2}$  over night

Note: This product is for in vitro research use only