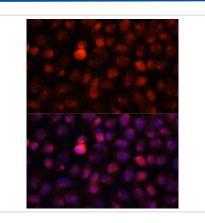

## Images

Immunofluorescence analysis of HeLa cells using 4mC at dilution of 1:100 (40x lens). Blue: DAPI for nuclear staining.